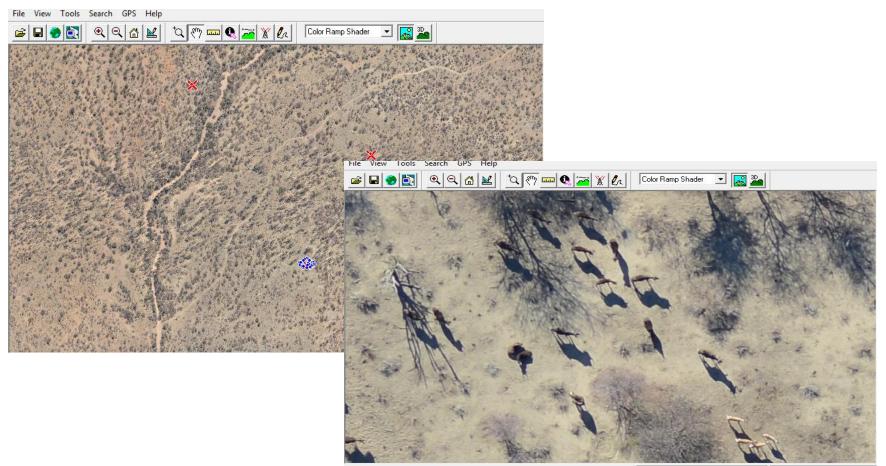

#### Innovative – Accurate Wildlife Census

RGB(197.192.163) (IMG2701.JPG)

GEO (WGS84) - ( 4099.399. 2225.183 ) 0° 37' 05.18" N. 1° 08' 19.40" E

## Game counts