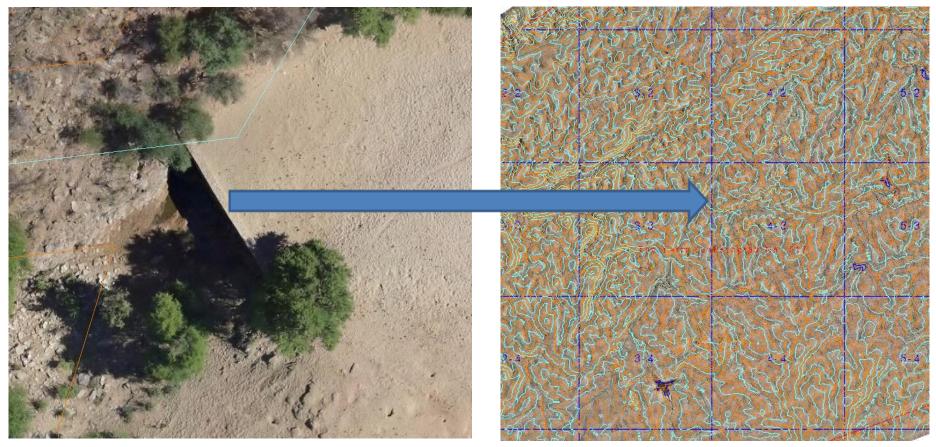

- 9 million hectares (90,000 km<sup>2</sup>)
- Cameia National Park:
  - 1.2 million hectares (12,000 km<sup>2</sup>)

#### GHANA

- Mole National Park:
  - 480 000 hectares (4,800 km<sup>2</sup>)

#### Innovative – Accurate Wildlife Census





RGB(197.192.163) (IMG2701.JPG)

GEO (WGS84) - ( 4099.399. 2225.183 ) 0° 37' 05.18" N. 1° 08' 19.40" E



## Photogrammetry overview





# Purpose

- Infrastructure Planning
- Hydrological Planning
- Game counts
- Vegetation Mapping
- Overgrazing analysis
- Reservoir volume calculation



## **Detailed Information**

Mapping:

-

-

-

-

-

-

-

Roads

Fences

Reservoirs

Image block tiles

Pipelines

**Rivers** 





# **Contour Mapping**





## 4cm Image Resolution





## Game counts





## 4cm Image Resolution





# 4cm Image Resolution





# Farm Boundary Beacon





## Water catchment





## Water catchment





### **Contact Us:**

#### **BUSHSKIES AERIAL PHOTOGRAPHY CC**

Office:

Tel: +264 62 500052 Cell: +264 81 355 0859

<u>Jaco van der Westhuizen</u> Member

Cell: +264 81 355 0859 E-mail: jacovdw@bushskies.com



Johanco Steenkamp Member

Cell: +264 81 436 0069 E-mail: johanco@bushskies.com



Xander Schoeman Operations Manager

Cell: +264 81 124 6771 E-mail: xander@bushskies.com

www.bushskies.com