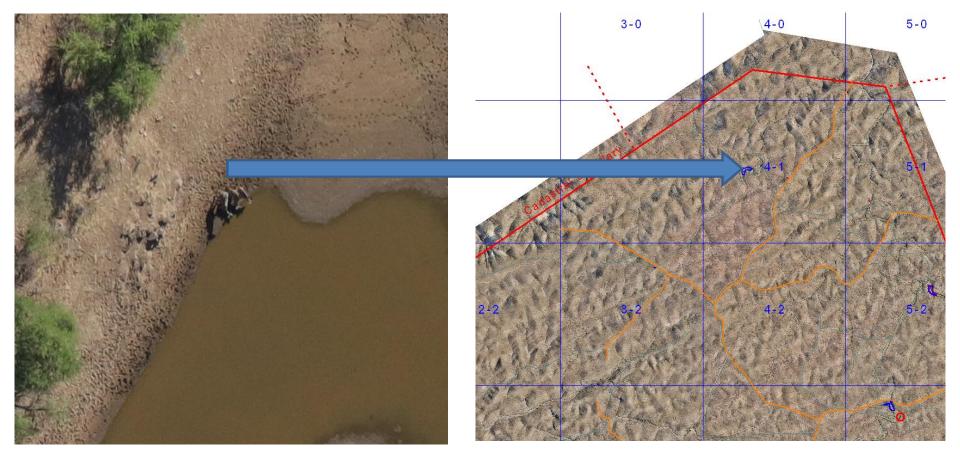

p>2</sup>)
- Luiana-Luengue and Mavinga National Parks:
  - 9 million hectares (90,000 km<sup>2</sup>)
- Cameia National Park:
  - 1.2 million hectares (12,000 km<sup>2</sup>)

#### GHANA

- Mole National Park:
  - 480 000 hectares (4,800 km<sup>2</sup>)

#### Innovative – Accurate Wildlife Census





RGB(197.192.163) (IMG2701.JPG)

GEO (WGS84) - ( 4099.399. 2225.183 ) 0° 37' 05.18" N. 1° 08' 19.40" E



## Photogrammetry overview





# Purpose

- Infrastructure Planning
- Hydrological Planning
- Game counts
- Vegetation Mapping
- Overgrazing analysis
- Reservoir volume calculation



## **Detailed Information**

Mapping:

-

-

-

-

-

-

-

Roads

Fences

Reservoirs

Image block tiles

Pipelines

**Rivers** 





# **Contour Mapping**





## 4cm Image Resolution





## Game counts





## 4cm Image Resolution





# 4cm Image Resolution





# Farm Boundary Beacon





## Water catchment





## Water catchment





### **Contact Us:**

#### **BUSHSKIES AERIAL PHOTOGRAPHY CC**

Office:

Tel: +264 62 500052 Cell: +264 81 355 0859

<u>Jaco van der Westhuizen</u> Member

Cell: +264 81 355 0859 E-mail: jacovdw@bushskies.com



Johanco Steenkamp Member

Cell: +264 81 436 0069 E-mail: johanco@bushskies.com



Xander Schoeman Operations Manager

Cell: +264 81 124 6771 E-mail: xander@bushskies.com

www.bushskies.com