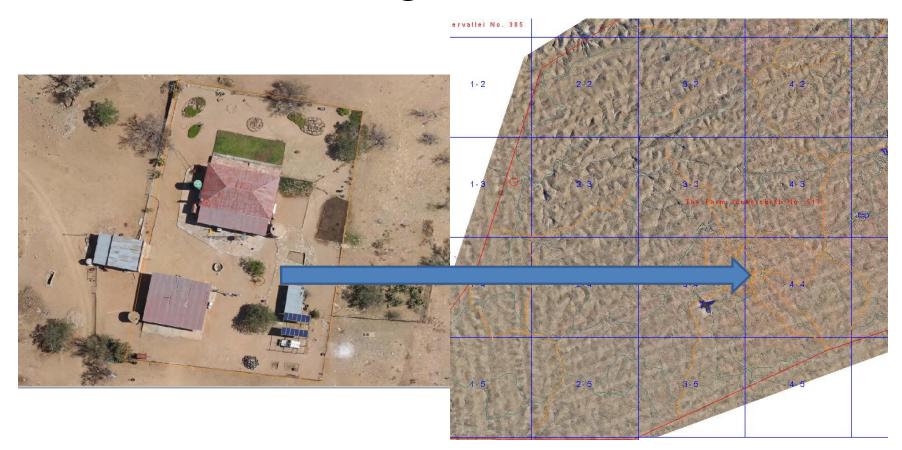

nd Mavinga National Parks:
  - 9 million hectares (90,000 km<sup>2</sup>)
- Cameia National Park:
  - 1.2 million hectares (12,000 km<sup>2</sup>)

#### GHANA

- Mole National Park:
  - 480 000 hectares (4,800 km<sup>2</sup>)

#### Innovative – Accurate Wildlife Census





RGB(197.192.163) (IMG2701.JPG)

GEO (WGS84) - ( 4099.399. 2225.183 ) 0° 37' 05.18" N. 1° 08' 19.40" E



## Photogrammetry overview





# Purpose

- Infrastructure Planning
- Hydrological Planning
- Game counts
- Vegetation Mapping
- Overgrazing analysis
- Reservoir volume calculation



## **Detailed Information**

Mapping:

-

-

-

-

-

-

-

Roads

Fences

Reservoirs

Image block tiles

Pipelines

**Rivers** 





# **Contour Mapping**





## 4cm Image Resolution





## Game counts





## 4cm Image Resolution





# 4cm Image Resolution





# Farm Boundary Beacon





## Water catchment





## Water catchment





### **Contact Us:**

#### **BUSHSKIES AERIAL PHOTOGRAPHY CC**

Office:

Tel: +264 62 500052 Cell: +264 81 355 0859

<u>Jaco van der Westhuizen</u> Member

Cell: +264 81 355 0859 E-mail: jacovdw@bushskies.com



Johanco Steenkamp Member

Cell: +264 81 436 0069 E-mail: johanco@bushskies.com



Xander Schoeman Operations Manager

Cell: +264 81 124 6771 E-mail: xander@bushskies.com

www.bushskies.com