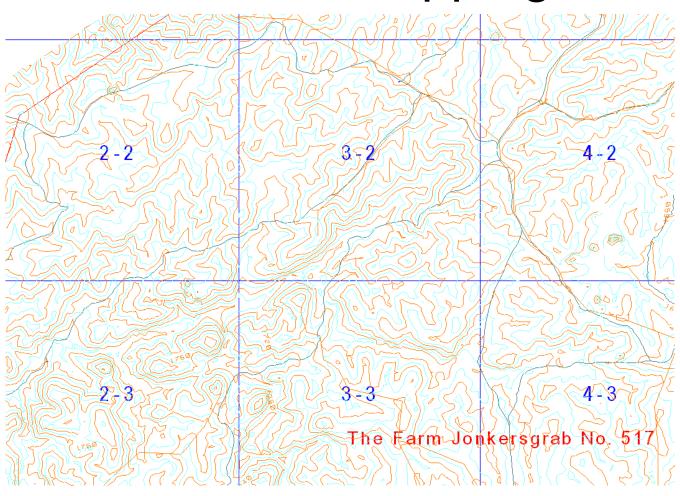

onal Park:
  - 1.5 million hectares (15,000 km<sup>2</sup>)
- Luiana-Luengue and Mavinga National Parks:
  - 9 million hectares (90,000 km<sup>2</sup>)
- Cameia National Park:
  - 1.2 million hectares (12,000 km<sup>2</sup>)

#### GHANA

- Mole National Park:
  - 480 000 hectares (4,800 km<sup>2</sup>)

#### Innovative – Accurate Wildlife Census





RGB(197.192.163) (IMG2701.JPG)

GEO (WGS84) - ( 4099.399. 2225.183 ) 0° 37' 05.18" N. 1° 08' 19.40" E



## Photogrammetry overview





# Purpose

- Infrastructure Planning
- Hydrological Planning
- Game counts
- Vegetation Mapping
- Overgrazing analysis
- Reservoir volume calculation



## **Detailed Information**

Mapping:

-

-

-

-

-

-

-

Roads

Fences

Reservoirs

Image block tiles

Pipelines

**Rivers** 





# **Contour Mapping**





## 4cm Image Resolution





## Game counts





## 4cm Image Resolution





# 4cm Image Resolution





# Farm Boundary Beacon





## Water catchment





## Water catchment





### **Contact Us:**

#### **BUSHSKIES AERIAL PHOTOGRAPHY CC**

Office:

Tel: +264 62 500052 Cell: +264 81 355 0859

<u>Jaco van der Westhuizen</u> Member

Cell: +264 81 355 0859 E-mail: jacovdw@bushskies.com



Johanco Steenkamp Member

Cell: +264 81 436 0069 E-mail: johanco@bushskies.com



Xander Schoeman Operations Manager

Cell: +264 81 124 6771 E-mail: xander@bushskies.com

www.bushskies.com