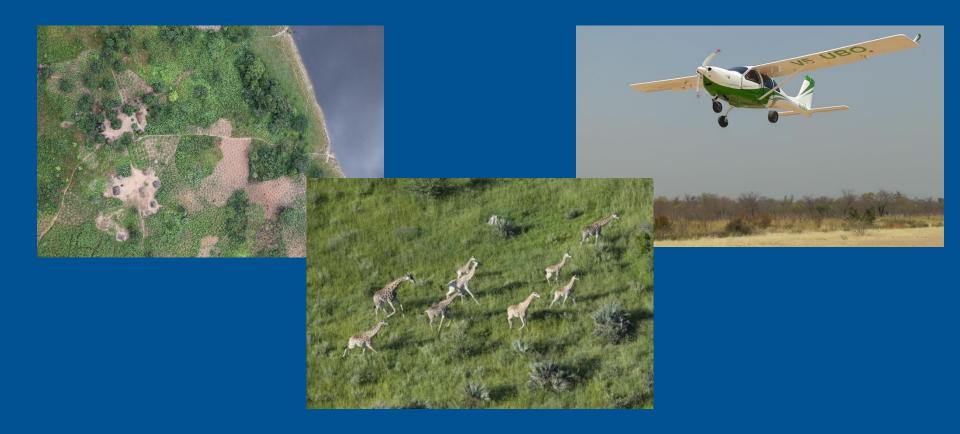

- Bushskies Aerial Photography is a Namibian owned company.
- Bushskies Aerial Photography makes use of two aircraft, a Cessna 182 and Jabiru J430, all aerial photography, ground control and photogrammetry work is done in-house.
- Bushskies Aerial Photography specializes in aerial surveys of large game reserves, national parks, farmland, mining areas, engineering projects and municipal areas. We has completed more than 70 diverse projects to date.
- The aircraft are stationed at Eros Airport keeping mobilization time and costs to a minimum.
- Bushskies Aerial Photography specializes in the creation of spatial data obtained by means of aerial photography according to the customer's needs using Manned Aerial technology for public, private and industrial applications.

### **Completed Pro