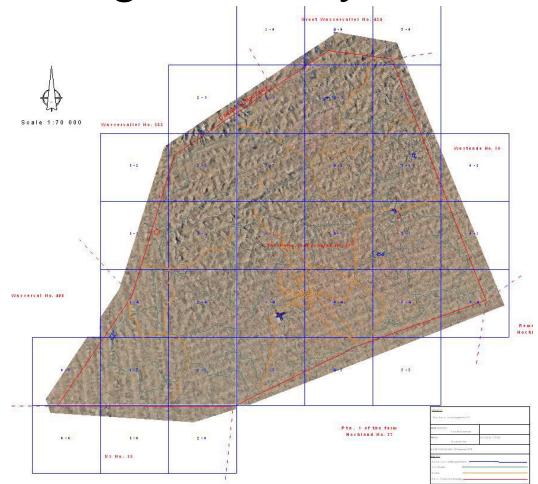

aokoland, Skeleton Coast Park & Kunene River:
  - 1.5 million hectares (15,000 km<sup>2</sup>)
- Etosha Heights:
  - 45,000 hectares (450 km<sup>2</sup>)
- Namibian Coastline Seal Census:
  - 84,000 hectares (840 km<sup>2</sup>)
- Jonkersgrab no. 517
  - 7000 hectares (70 km<sup>2</sup>)

#### ANGOLA

- Iona National Park:
  - 1.5 million hectares (15,000 km<sup>2</sup>)
- Luiana-Luengue and Mavinga National Parks:
  - 9 million hectares (90,000 km<sup>2</sup>)
- Cameia National Park:
  - 1.2 million hectares (12,000 km<sup>2</sup>)

#### GHANA

- Mole National Park:
  - 480 000 hectares (4,800 km<sup>2</sup>)

#### Innovative – Accurate Wildlife Census





RGB(197.192.163) (IMG2701.JPG)

GEO (WGS84) - ( 4099.399. 2225.183 ) 0° 37' 05.18" N. 1° 08' 19.40" E



## Photogrammetry overview





# Purpose

- Infrastructure Planning
- Hydrological Planning
- Game counts
- Vegetation Mapping
- Overgrazing analysis
- Reservoir volume calculation



## **Detailed Information**

Mapping:

-

-

-

-

-

-

-

Roads

Fences

Reservoirs

Image block tiles

Pipelines

**Rivers** 





# **Contour Mapping**





## 4cm Image Resolution





## Game counts





## 4cm Image Resolution





# 4cm Image Resolution





# Farm Boundary Beacon





## Water catchment





## Water catchment





### **Contact Us:**

#### **BUSHSKIES AERIAL PHOTOGRAPHY CC**

Office:

Tel: +264 62 500052 Cell: +264 81 355 0859

<u>Jaco van der Westhuizen</u> Member

Cell: +264 81 355 0859 E-mail: jacovdw@bushskies.com



Johanco Steenkamp Member

Cell: +264 81 436 0069 E-mail: johanco@bushskies.com



Xander