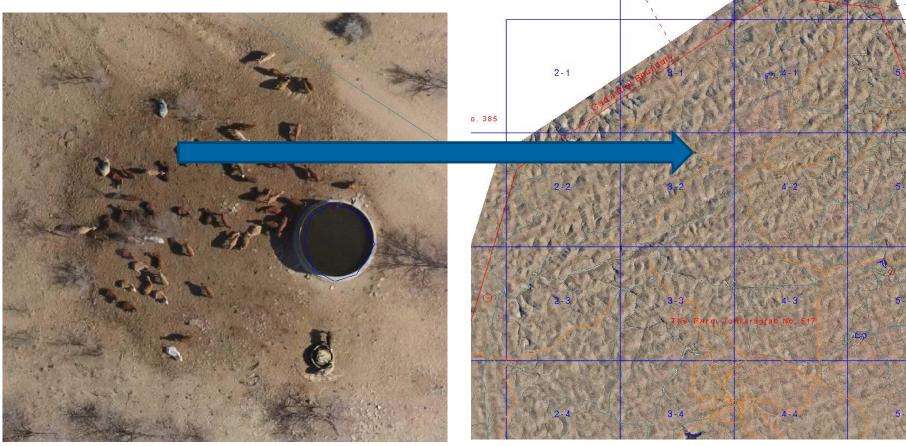

ctares (15,000 km<sup>2</sup>)
- Luiana-Luengue and Mavinga National Parks:
  - 9 million hectares (90,000 km<sup>2</sup>)
- Cameia National Park:
  - 1.2 million hectares (12,000 km<sup>2</sup>)

#### GHANA

- Mole National Park:
  - 480 000 hectares (4,800 km<sup>2</sup>)

#### Innovative – Accurate Wildlife Census





RGB(197.192.163) (IMG2701.JPG)

GEO (WGS84) - ( 4099.399. 2225.183 ) 0° 37' 05.18" N. 1° 08' 19.40" E



## Photogrammetry overview





# Purpose

- Infrastructure Planning
- Hydrological Planning
- Game counts
- Vegetation Mapping
- Overgrazing analysis
- Reservoir volume calculation



## **Detailed Information**

Mapping:

-

-

-

-

-

-

-

Roads

Fences

Reservoirs

Image block tiles

Pipelines

**Rivers** 





# **Contour Mapping**





## 4cm Image Resolution





## Game counts





## 4cm Image Resolution





# 4cm Image Resolution





# Farm Boundary Beacon





## Water catchment





## Water catchment





### **Contact Us:**

#### **BUSHSKIES AERIAL PHOTOGRAPHY CC**

Office:

Tel: +264 62 500052 Cell: +264 81 355 0859

<u>Jaco van der Westhuizen</u> Member

Cell: +264 81 355 0859 E-mail: jacovdw@bushskies.com



Johanco Steenkamp Member

Cell: +264 81 436 0069 E-mail: johanco@bushskies.com



Xander Schoeman Operations Manager

Cell: +264 81 124 6771 E-mail: xander@bushskies.com

www.bushskies.com