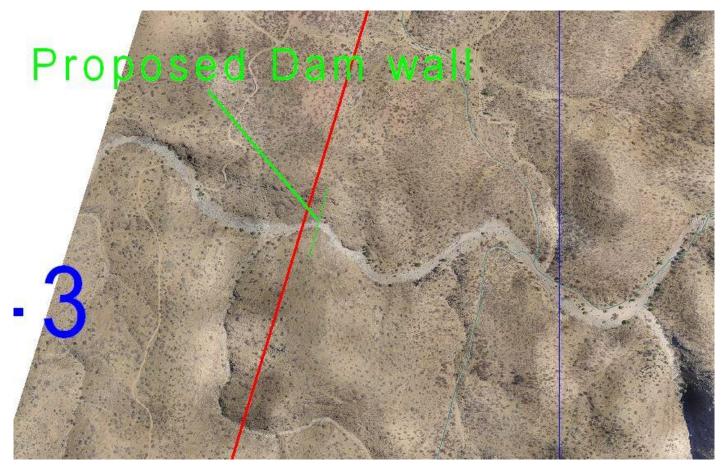

ia National Park:
  - 1.2 million hectares (12,000 km<sup>2</sup>)

#### GHANA

- Mole National Park:
  - 480 000 hectares (4,800 km<sup>2</sup>)

#### Innovative – Accurate Wildlife Census





RGB(197.192.163) (IMG2701.JPG)

GEO (WGS84) - ( 4099.399. 2225.183 ) 0° 37' 05.18" N. 1° 08' 19.40" E



## Photogrammetry overview





# Purpose

- Infrastructure Planning
- Hydrological Planning
- Game counts
- Vegetation Mapping
- Overgrazing analysis
- Reservoir volume calculation



## **Detailed Information**

Mapping:

-

-

-

-

-

-

-

Roads

Fences

Reservoirs

Image block tiles

Pipelines

**Rivers** 





# **Contour Mapping**





## 4cm Image Resolution





## Game counts





## 4cm Image Resolution





# 4cm Image Resolution





# Farm Boundary Beacon





## Water catchment





## Water catchment





### **Contact Us:**

#### **BUSHSKIES AERIAL PHOTOGRAPHY CC**

Office:

Tel: +264 62 500052 Cell: +264 81 355 0859

<u>Jaco van der Westhuizen</u> Member

Cell: +264 81 355 0859 E-mail: jacovdw@bushskies.com



Johanco Steenkamp Member

Cell: +264 81 436 0069 E-mail: johanco@bushskies.com



Xander Schoeman Operations Manager

Cell: +264 81 124 6771 E-mail: xander@bushskies.com

www.bushskies.com