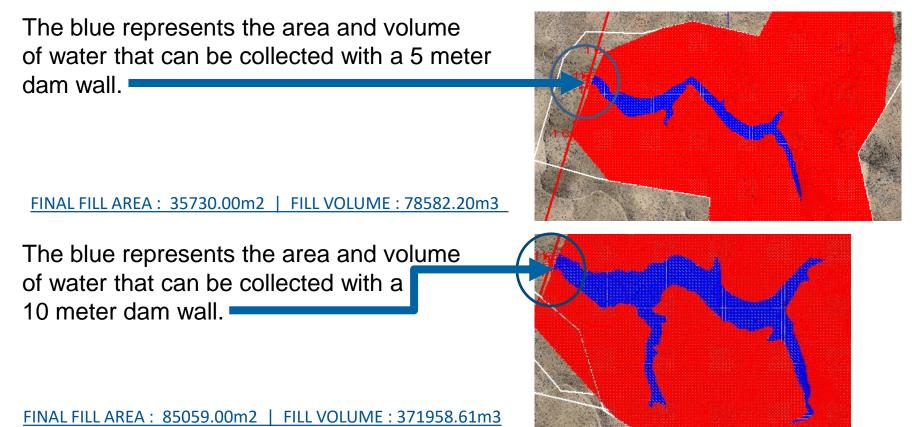

2 million hectares (12,000 km<sup>2</sup>)

#### GHANA

- Mole National Park:
  - 480 000 hectares (4,800 km<sup>2</sup>)

#### Innovative – Accurate Wildlife Census





RGB(197.192.163) (IMG2701.JPG)

GEO (WGS84) - ( 4099.399. 2225.183 ) 0° 37' 05.18" N. 1° 08' 19.40" E



## Photogrammetry overview





# Purpose

- Infrastructure Planning
- Hydrological Planning
- Game counts
- Vegetation Mapping
- Overgrazing analysis
- Reservoir volume calculation



## **Detailed Information**

Mapping:

-

-

-

-

-

-

-

Roads

Fences

Reservoirs

Image block tiles

Pipelines

**Rivers** 





# **Contour Mapping**





## 4cm Image Resolution





## Game counts





## 4cm Image Resolution





# 4cm Image Resolution





# Farm Boundary Beacon





## Water catchment





## Water catchment





### **Contact Us:**

#### **BUSHSKIES AERIAL PHOTOGRAPHY CC**

Office:

Tel: +264 62 500052 Cell: +264 81 355 0859

<u>Jaco van der Westhuizen</u> Member

Cell: +264 81 355 0859 E-mail: jacovdw@bushskies.com



Johanco Steenkamp Member

Cell: +264 81 436 0069 E-mail: johanco@bushskies.com



Xander Schoeman Operations Manager

Cell: +264 81 124 6771 E-mail: xander@bushskies.com

www.bushskies.com