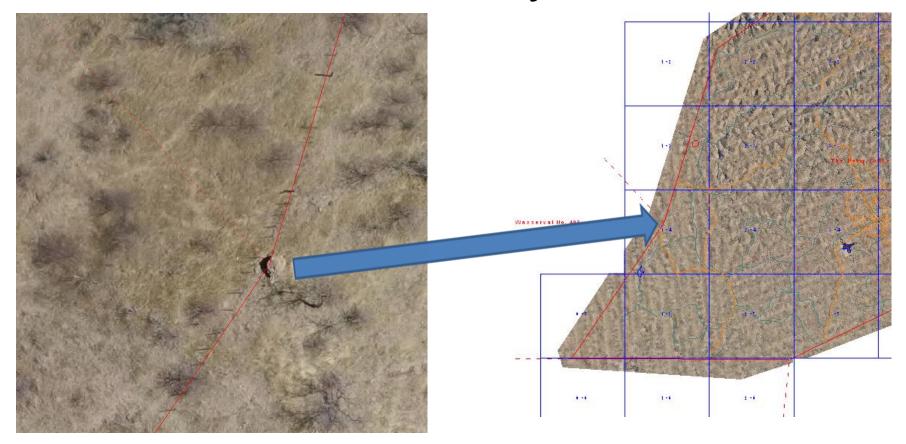

0 km<sup>2</sup>)
- Cameia National Park:
  - 1.2 million hectares (12,000 km<sup>2</sup>)

#### GHANA

- Mole National Park:
  - 480 000 hectares (4,800 km<sup>2</sup>)

#### Innovative – Accurate Wildlife Census





RGB(197.192.163) (IMG2701.JPG)

GEO (WGS84) - ( 4099.399. 2225.183 ) 0° 37' 05.18" N. 1° 08' 19.40" E



## Photogrammetry overview





# Purpose

- Infrastructure Planning
- Hydrological Planning
- Game counts
- Vegetation Mapping
- Overgrazing analysis
- Reservoir volume calculation



## **Detailed Information**

Mapping:

-

-

-

-

-

-

-

Roads

Fences

Reservoirs

Image block tiles

Pipelines

**Rivers** 





# **Contour Mapping**





## 4cm Image Resolution





## Game counts





## 4cm Image Resolution





# 4cm Image Resolution





# Farm Boundary Beacon





## Water catchment





## Water catchment





### **Contact Us:**

#### **BUSHSKIES AERIAL PHOTOGRAPHY CC**

Office:

Tel: +264 62 500052 Cell: +264 81 355 0859

<u>Jaco van der Westhuizen</u> Member

Cell: +264 81 355 0859 E-mail: jacovdw@bushskies.com



Johanco Steenkamp Member

Cell: +264 81 436 0069 E-mail: johanco@bushskies.com



Xander Schoeman Operations Manager

Cell: +264 81 124 6771 E-mail: xander@bushskies.com

www.bushskies.com